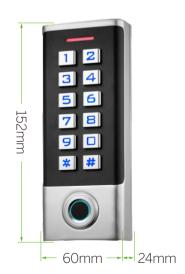

## Specifications

| Card Type            | EM/HID/MF/CPU   |
|----------------------|-----------------|
| User Capacity        | 10,000 users    |
| Fingerprint Capacity | 600             |
| Voltage              | DC12-24V        |
| Fingerprint Sensor   | Semiconductor   |
| Standby Current      | ≤35mA           |
| Waterproof           | IP68            |
| Dimension            | 152 x 60 x 24mm |

## Dimensions(mm)

Tel: +86 755 29450011

S4A Industrial Co.,Limited